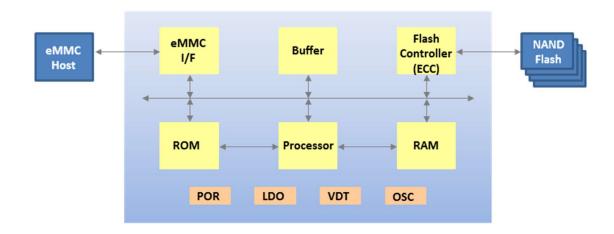

(eMMC4.3 ~ eMMC5.01). High-performance and low-power are achieved by adopting a powerful 32-bit CPU, patented architecture, StorArt's new LDPC ECC engine for reliability enhancement, dynamic power management and advanced process technology, making it suitable for portable applications like smart phones, tablets, e-books, GPS, gaming consoles and other embedded systems.

## **KEY FEATURES**

- Support 3D TLC/QLC flash
- Support VCC=2.5V/3.3V; VCCQ=1.8V/1.2V Flash
- Support SDR/ONFi 4.x/Toggle 3.0 interface
- Single channel with 4 chip selection
- Support maximum of 4-way interleave operation per channel
- Support 4K/8K/16K page size
- Support 1/2/4 plane flash
- StorArt's new LDPC ECC engine
- Global Wear Leveling (erase count base)
- Support Program Error Recovery



## **BLOCK DIAGRAM**