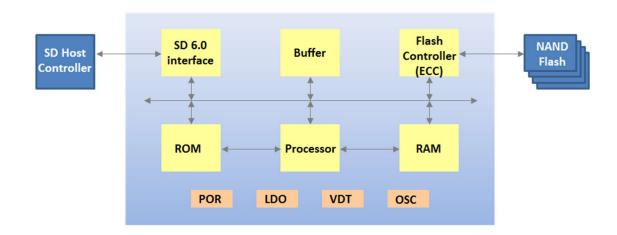

1/SD5.0/SD3.01/SD2.02/SD1.1). It aims to deliver a high performance, low power, cost-effective and value-added solution for SD-oriented applications. SA3310 is built-in with BCH ECC engine for reliability enhancement, and developed for passing various test criteria and environment. Therefore, SA3310 can demonstrate superior Read/Write performance, IOPS, reliability and host compatibility.

## **KEY FEATURES**

- Support DDR200
- Support A2-Class
- Support SLC/MLC/TLC
- Flash VCC=2.5V/3.3V, VCCQ=1.2V/1.8V/3.3V
- Support ONFi4.0, Toggle3.0 Flash
- Single channel with 2 chip selection
- Support up to 2-way interleave operation per channel
- Support 1/2/4 plane flash
- Built-in StorArt's BCH ECC engine
- Low power consumption
- High compatibility
- Enhanced ESD design



## **BLOCK DIAGRAM**