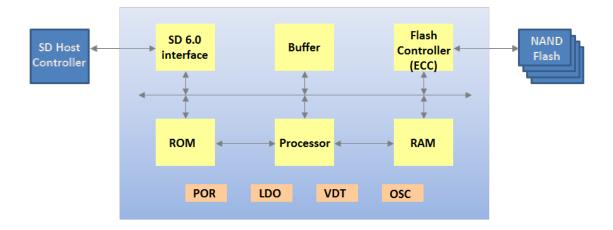

gacy spec. (SD5.1/SD5.0/SD3.01/SD2.02/SD1.1). It aims to deliver a high performance, low power, cost-effective and value-added solution for SD-oriented applications. SA3309 is built in with StorArt's new LDPC ECC engine for reliability enhancement, and is developed for passing various test criteria and environment. Therefore, SA3309 can demonstrate superior Read/Write performance, IOPS, reliability and host compatibility.

## **KEY FEATURES**

- Support DDR200
- Support A2-Class
- Support 3D-NAND TLC/MLC
- Support ONFi4.0, Toggle3.0 Flash
- Single channel with 4 chip selection
- Support up to 4-way interleave operation per channel
- Support 1/2/4 plane flash
- Build-in StorArt's new LDPC ECC engine
- Low power consumption
- High compatibility
- Enhanced ESD design



## **BLOCK DIAGRAM**



Technology Co., Ltd