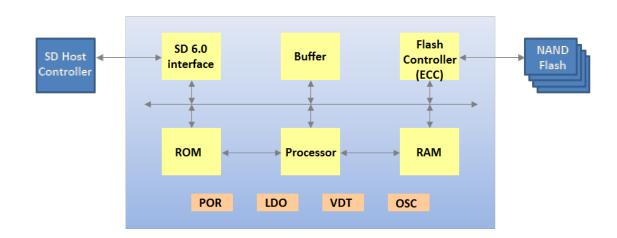

solution for SD-oriented applications. SA3308 is built in with single channel high speed flash interface with BCH ECC, and is developed for passing various test criteria and environment. Therefore, SA3308 can demonstrate superior Read/Write performance, IOPS, reliability and host compatibility.

## **KEY FEATURES**

- Compatible with SD card V1.01/V1.1/V2.02/V3.01/V5.0/V5.1/V6.0
- Support Bus Speed Mode: Default Speed/ High Speed/ SDR12/ SDR25/ SDR50/ SDR104/ DDR50
- Support NAND Flash -1x/1y/1z nm & 3D-NAND MLC/TLC
- Support ONFi4.0, Toggle2.0 Flash
- Single channel with 8 chip selection
- Support up to 8-way interleave operation per channel
- Support 1/2/4 plane flash
- Build-in configurable ECC
- Low power consumption
- High compatibility
- Enhanced ESD design



## **BLOCK DIAGRAM**