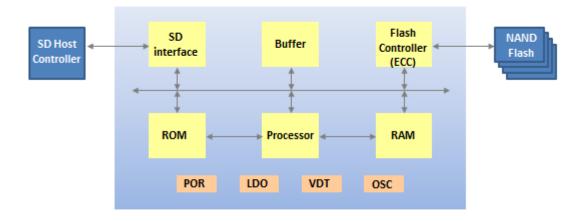

## **PRODUCT OVERVIEW**

SA3306 is an advanced single channel SD3.01 UHS-I memory card controller of StorArt which is compliant with SD3.01 SDA industry standard and backward compatible to the legacy spec. (SD3.01/SD2.02/SD1.1). It aims to deliver a high performance, low power, cost-effective and value-added solution for SD-oriented applications. SA3306 is built in with single channel high speed flash interface with BCH ECC, and is developed for passing various test criteria and environment. Therefore, SA3306 can demonstrate superior Read/Write performance, IOPS, reliability and host compatibility.