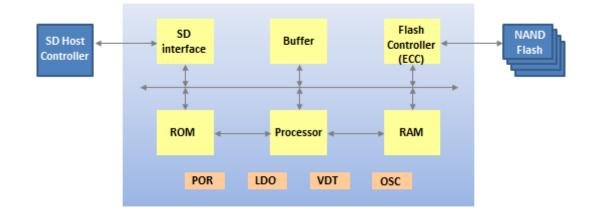

ed for passing various test criteria and environment. Therefore, SA3201LT can demonstrate superior Read/Write performance, IOPS, reliability and host compatibility.

## **KEY FEATURES**

- Support 3.3V power supply
- Compatible with SD card V1.01/V1.1/V2.02
- Support Bus Speed Mode: Default Speed/ High Speed
- Support NAND Flash -1x/1y/1z nm & SLC/MLC/TLC
- Support ONFi2.0, Toggle2.0 Flash
- Support 1-Channel & 1 way interleave
- Support 1/2/4 plane flash
- Build-in configurable ECC
- Global Wear Leveling(erase-count based)
- Support Content Protection for Recordable Media(CPRM)
- Support ISP(In-System Programming) for FW upgrade
- Support embedded temperature sensor
- Highly-integrated with built-in POR/VDR/LDO, minimizing the numbers of external passive components

## **BLOCK DIAGRAM**