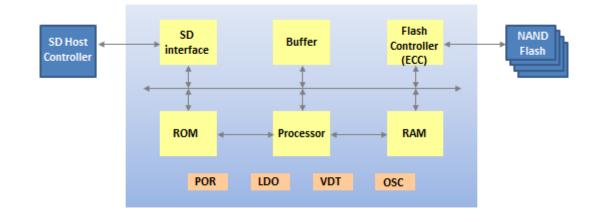

d environment. Therefore, SA3201EN can demonstrate superior Read/Write performance, IOPS, reliability and host compatibility.

## **KEY FEATURES**

- Support 3.3V power supply
- Compatible with SD card V1.01/V1.1/V2.02
- Support Bus Speed Mode: Default Speed/ High Speed
- Support NAND Flash -1x/1y/1z nm & SLC/MLC/TLC
- Support ONFi3.0, Toggle2.0 Flash
- Support 1-Channel & 4 way interleave
- Single channel with 4 chip selection
- Support 1/2/4 plane flash
- Build-in configurable ECC
- Global Wear Leveling(erase-count based)
- Support Content Protection for Recordable Media(CPRM)
- Support ISP(In-System Programming) for FW upgrade
- Support embedded temperature sensor
- Highly-integrated with built-in POR/VDR/LDO, minimizing the numbers of external passive components

## **BLOCK DIAGRAM**